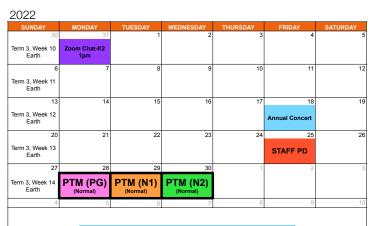

#### Annual Concert (Details to be confirmed later)

| Public Holidays & 1 Jan 2022<br>School Closure New Year's D | 3 Jan 2022<br>ay Orientation Day | 30 Jan 2022<br>Chinese New Year Eve<br>(HALF DAY) | 1-2 Feb 2022<br>Chinese New Year | 18 Mar 2022<br>STAFF PD | 15 Apr 2022<br>Good Friday | 1-2 May 2022<br>Labour Day | 3 May 2022<br>Hari Raya Puasa | 15-16 May 2021<br>Vesak Day | 3 Jun 2022<br>STAFF PD | 10-11 July 2022<br>Hari Raya Haji | 9 Aug 2022<br>National Day | 2 Sep 2022<br>Teachers' Day | 7 Oct 2022<br>Children's Day | 24 Oct 2022<br>Deepavali | 25 Nov 2022<br>STAFF PD |
|-------------------------------------------------------------|----------------------------------|---------------------------------------------------|----------------------------------|-------------------------|----------------------------|----------------------------|-------------------------------|-----------------------------|------------------------|-----------------------------------|----------------------------|-----------------------------|------------------------------|--------------------------|-------------------------|