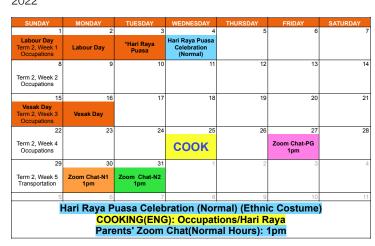

#### January



# 2022



# September



# February



COOKING(ENG): Healthy Foods Parents' Zoom Chat(Normal School Hours): 1-2 PM (Done in March)









# March

# SUNDAY MONDAY TUESDAY WEDNESDAY THURSDAY FRIDAY SATURDAY Term 1, Week 9 27 28 1 2 3 4 5 Term 1, Week 9 Zoom Chat-N1 Zoom Chat-N2 Zoom Chat-K2 Tpm 10 11 12 Term 1, Week 10 6 7 8 9 10 11 12 Term 1, Week 10 13 14 15 16 17 18 19 Term 1, Week 11 20 21 22 23 24 25 26 Term 1, Week 12 20 21 22 23 31 1 2 Term 1, Week 13 N1 29 30 31 1 2 25 26 Performance Performance Performance Performance Performance 2 2 2 2 2 2 2 2 2 2 2 2 2 2 2 2 <td

First Semester Performance(Normal Hours) (Parents Invited via Zoom)

# July

# 2022 SUNDAY MONDAY TUESDAY THURSDAY FILDAY SATURDAY Term 2, Week 9 Command PTM (K2) 3 4 5 6 7 8 9 10 11 12 13 14 15 16 Term 2, Week 10 10 11 12 13