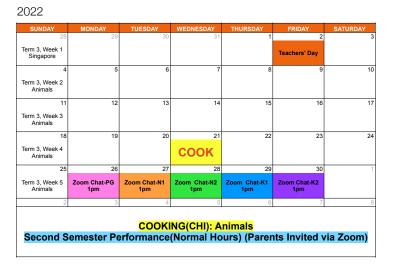

#### January



# 2022



# September



# February



COOKING(ENG): Healthy Foods Parents' Zoom Chat(Normal School Hours): 1-2 PM (Done in March)









# March

# SUNDAY MONDAY TUESDAY WEDNESDAY THURSDAY FRIDAY SATURDAY Term 1, Week 9 27 28 1 2 3 4 5 Term 1, Week 9 Zoom Chat-N1 Zoom Chat-N2 Zoom Chat-K2 Tpm 10 11 12 Term 1, Week 10 6 7 8 9 10 11 12 Term 1, Week 10 13 14 15 16 17 18 19 Term 1, Week 11 20 21 22 23 24 25 26 Term 1, Week 12 20 21 22 23 31 1 2 Term 1, Week 13 N1 29 30 31 1 2 25 26 Performance Performance Performance Performance Performance 2 2 2 2 2 2 2 2 2 2 2 2 2 2 2 2 <td

First Semester Performance(Normal Hours) (Parents Invited via Zoom)

# July

# 2022 SUNDAY MONDAY TUESDAY THURSDAY FILDAY SATURDAY Term 2, Week 9 Command PTM (K2) 3 4 5 6 7 8 9 10 11 12 13 14 15 16 Term 2, Week 10 10 11 12 13 14 15 16 COOK